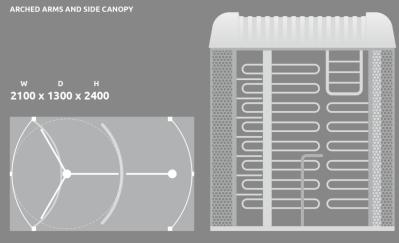

#### **DOUBLE BI-DIRECTIONAL GATE**

ARCHED ARMS & COMPACT TOP COVER

#### **DOUBLE BI-DIRECTIONAL GATE**