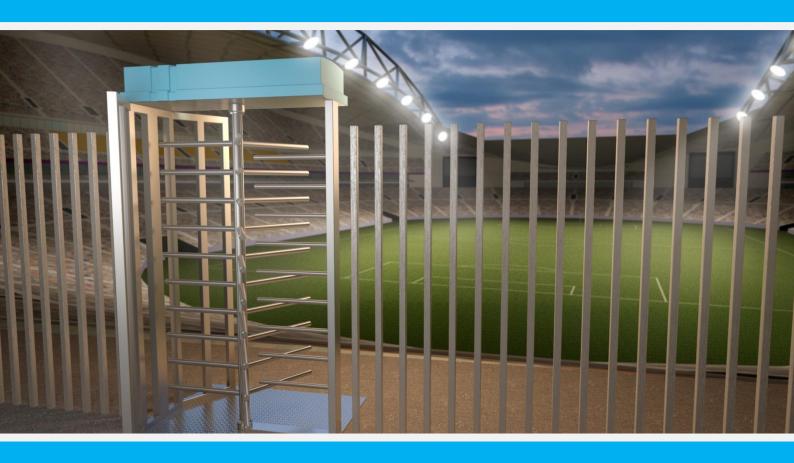

## ATF600 Full-height Turnstile

Weather & vandalism-proof bi-directional pedestrian gate

High–performance bi-directional full-height turnstile designed for heavy duty applications and intensive pedestrian movement areas, such as industrial parks, sport complexes, stadiums etc.

Durable weatherproof construction reinforces unauthorized entry protection and provides added value where vandalism is a risk.

Available in powder coated, hot-dip galvanized or stainless steel finishing.

### Features & benefits

- Prevents unauthorized access
- Ensures one passage at a time
- Powerful drive unit featuring high-quality industrial motor
- Flow rate ~20–25 passages per minute\*
- Designed for harsh outdoor environment
- Available in hot-dip galvanized or stainless steel
- Complimentary colour design according to customer's request
- Durable composite top cover
- Vandalism-proof design
- Long service life
- Smooth and quiet operation
- Electronically controlled passage in both directions
- Fail-lock or fail-safe configuration
- Self-centering mechanism
- Fire alarm system ready
- All access control systems compatible
- Bespoke adjustments
- Heating unit\*\*
- Battery backup\*\*
- 24/7 continuous operation
- No staff necessary
- 100% tested
- Genuine Czech made