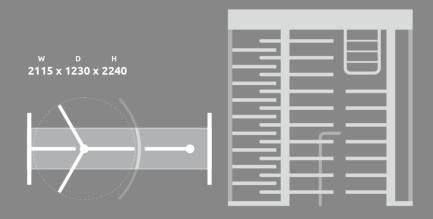

#### **DOUBLE BI-DIRECTIONAL GATE**

ARCHED ARMS & COMPACT TOP COVER

#### **DOUBLE BI-DIRECTIONAL GATE**