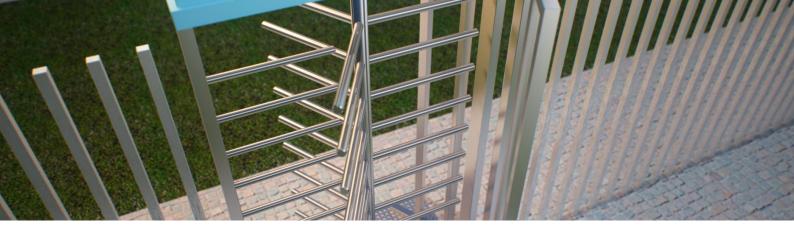

Durable weatherproof construction reinforces unauthorized entry protection and provides added value where vandalism is a risk.

Available in powder coated, hot-dip galvanized or stainless steel finishing.

Choose from any RAL colour

Powder coated or brushed stainless