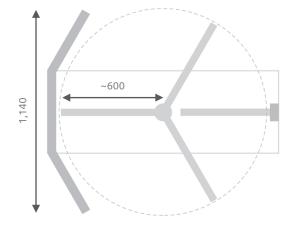

| Motor                           | 3-phase 230V/400V (Δ/Y) 50Hz, 120W         |  |  |
|---------------------------------|--------------------------------------------|--|--|
| Number of wings                 | 3 (120°)                                   |  |  |
| Passageway width                | ~600 mm                                    |  |  |
| Passageway height               | 2,000 mm                                   |  |  |
| Flow rate [passages per minute] | ~20–25*                                    |  |  |
| Operation                       | manual                                     |  |  |
| Control unit                    | microprocessor                             |  |  |
| Dimensions                      | 1,325 x 1,140 x 2,240 mm (W x D x H)       |  |  |
| Weight                          | ~175 kg                                    |  |  |
| Duty rating                     | 100%                                       |  |  |
| Operating temperature           | -10°C to +50°C (-35°C with heating unit**) |  |  |