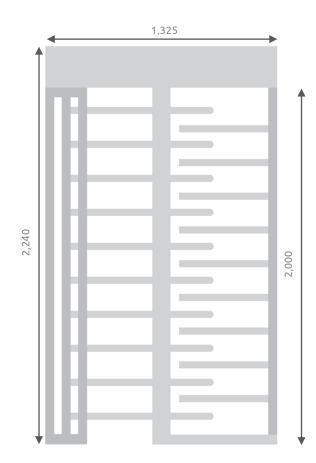

| Motor                           | 3-phase 230V/400V (Δ/Y) 50Hz, 120W         |  |  |
|---------------------------------|--------------------------------------------|--|--|
| Number of wings                 | 3 (120°)                                   |  |  |
| Passageway width                | ~600 mm                                    |  |  |
| Passageway height               | 2,000 mm                                   |  |  |
| Flow rate [passages per minute] | ~20–25*                                    |  |  |
| Operation                       | manual                                     |  |  |
| Control unit                    | microprocessor                             |  |  |
| Dimensions                      | 1,325 x 1,140 x 2,240 mm (W x D x H)       |  |  |
| Weight                          | ~175 kg                                    |  |  |
| Duty rating                     | 100%                                       |  |  |
| Operating temperature           | -10°C to +50°C (-35°C with heating unit**) |  |  |