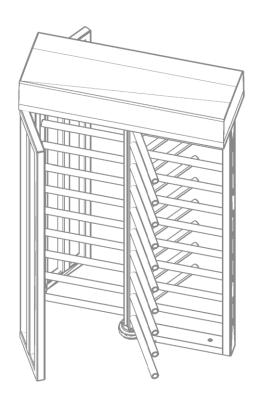

## ATF600 Full-height Turnstile

Weather & vandalism-proof bi-directional pedestrian gate

High–performance bi-directional full-height turnstile designed for heavy duty applications and intensive pedestrian movement areas, such as industrial parks, sport complexes, stadiums etc.

| Motor                           | 3-phase 230V/400V (Δ/Y) 50Hz, 120W         |  |  |
|---------------------------------|--------------------------------------------|--|--|
| Number of wings                 | 3 (120°)                                   |  |  |
| Passageway width                | ~600 mm                                    |  |  |
| Passageway height               | 2,000 mm                                   |  |  |
| Flow rate [passages per minute] | ~20–25*                                    |  |  |
| Operation                       | manual                                     |  |  |
| Control unit                    | microprocessor                             |  |  |
| Dimensions                      | 1,325 x 1,140 x 2,240 mm (W x D x H)       |  |  |
| Weight                          | ~175 kg                                    |  |  |
| Duty rating                     | 100%                                       |  |  |
| Operating temperature           | -10°C to +50°C (-35°C with heating unit**) |  |  |