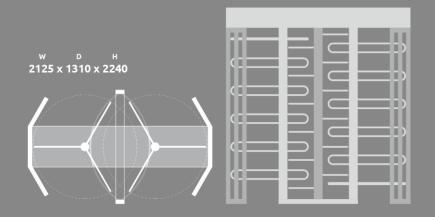

#### **DOUBLE BI-DIRECTIONAL GATE**

ARCHED ARMS & COMPACT TOP COVER

#### **DOUBLE BI-DIRECTIONAL GATE**