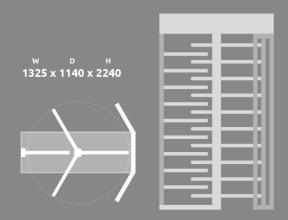

| Motor                           | 3-phase 230V/400V (Δ/Y) 50Hz, 120W         |  |  |
|---------------------------------|--------------------------------------------|--|--|
| Number of wings                 | 3 (120°)                                   |  |  |
| Passageway width                | ~600 mm                                    |  |  |
| Passageway height               | 2,000 mm                                   |  |  |
| Flow rate [passages per minute] | ~20–25*                                    |  |  |
| Operation                       | manual                                     |  |  |
| Control unit                    | microprocessor                             |  |  |
| Dimensions                      | 1,325 x 1,140 x 2,240 mm (W x D x H)       |  |  |
| Weight                          | ~175 kg                                    |  |  |
| Duty rating                     | 100%                                       |  |  |
| Operating temperature           | -10°C to +50°C (-35°C with heating unit**) |  |  |