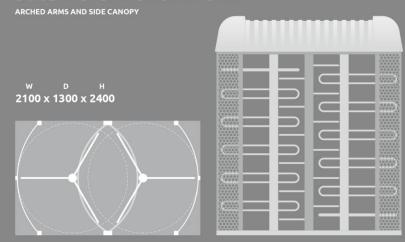

#### **DOUBLE BI-DIRECTIONAL GATE**

ARCHED ARMS & COMPACT TOP COVER

#### **DOUBLE BI-DIRECTIONAL GATE**