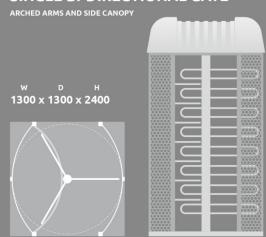

#### **SINGLE BI-DIRECTIONAL GATE**

TRAIGHT ARMS & COMPACT TOP COVER

#### **SINGLE BI-DIRECTIONAL GATE**